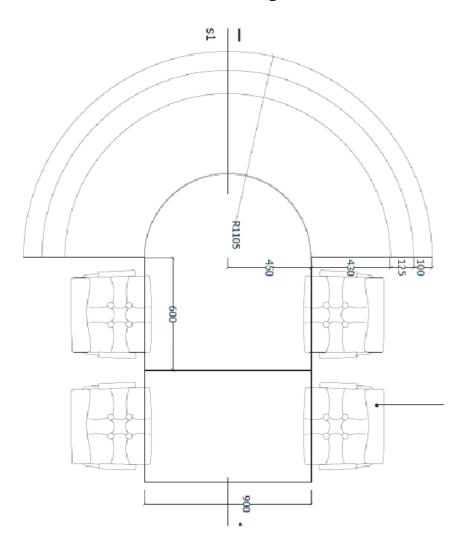

## Fixed Seating

In our workshops our manufacturing staff design and build your fixed seating to your exact specifications. Because we do everything in-house, we can make sure that everything stays on schedule and there's no fuss once everything gets going.

To ensure our projects keep moving along, we carefully plan out every step in advance. For example, we make site visits so we can confirm our drawings are correct before production begins.

It's this level of detail that makes Fixed Seating UK a leading manufacturer of banquettes, and we're very proud of what we achieve on a daily basis. Here's our process step by step, so you can get an idea of what to expect from us.

#### STEP ONE

CHOOSE YOUR SEATING STYLE

Whether you call it banquette, booth, bench or fixed seating, we offer a range of different styles. Plain, cushion, padded, and radius are just a few of the styles we offer, and all you have to do is choose the styles that suit your venue the best.