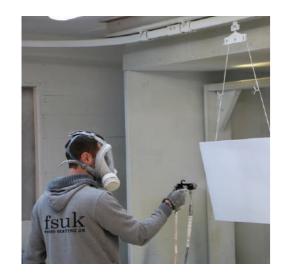

# **Spray Polishing Workshop**

For a little extra shine, we also offer a full spray polishing service.

Getting the right wood finish is crucial for your fixed seating solution.

If you haven't seen a wood finish you like, then give us a call and we can match any sample colour, stain or paint provided.

We keep in stock a wide range of lacquers; low and high sheen, water and cellulose-based - you name it, we have it. Here are some examples.