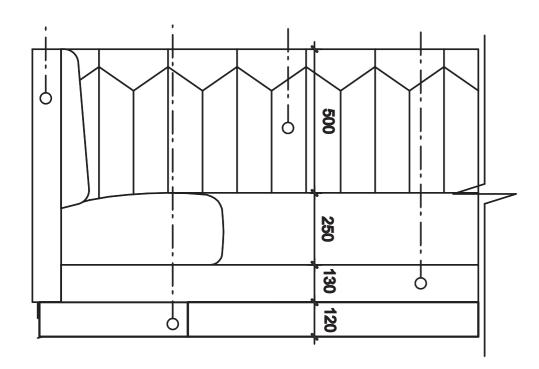

## Fixed Seating

In our workshops our manufacturing staff design and build your fixed seating to your exact specifications. Because we do everything in-house, we can make sure that everything stays on schedule and there's no fuss once everything gets going.

To ensure our projects keep moving along, we carefully plan out every step in advance. For example, we make site visits so we can confirm our drawings are correct before production begins.

It's this level of detail that makes Fixed Seating UK a leading manufacturer of banquettes, and we're very proud of what we achieve on a daily basis. Here's our process step by step, so you can get an idea of what to expect from us.

#### STEP ONE

CHOOSE YOUR SEATING STYLE

Whether you call it banquette, booth, bench or fixed seating, we offer a range of different styles. Plain, cushion, padded, and radius are just a few of the styles we offer, and all you have to do is choose the styles that suit your venue the best.

#### STEP THREE

**CHOOSE YOUR POLISH** 

A seat's foundation is at the heart of its design. On what base would you like it to sit: on a plinth, on legs, or on a sub-base? The sky's the limit when it comes to options.

#### **STEP TWO**

**CHOOSE YOUR FABRIC** 

The type of upholstery should reflect both the personality you want your seating to convey and also what mood it sets once it's installed. You've got a wide range of options: different fabrics, leathers as well as many colours to choose between.

#### STEP FOUR

SEAT MANUFACTURE AND INSTALLATION

Once you've customized your seating to your specs, our staff can get to work. After we've made a quick site visit, the manufacturing process can begin. Our craftsmen will build the seat's frame, add the upholstery and then make preparations for a delivery and installation visit. It's just that simple.