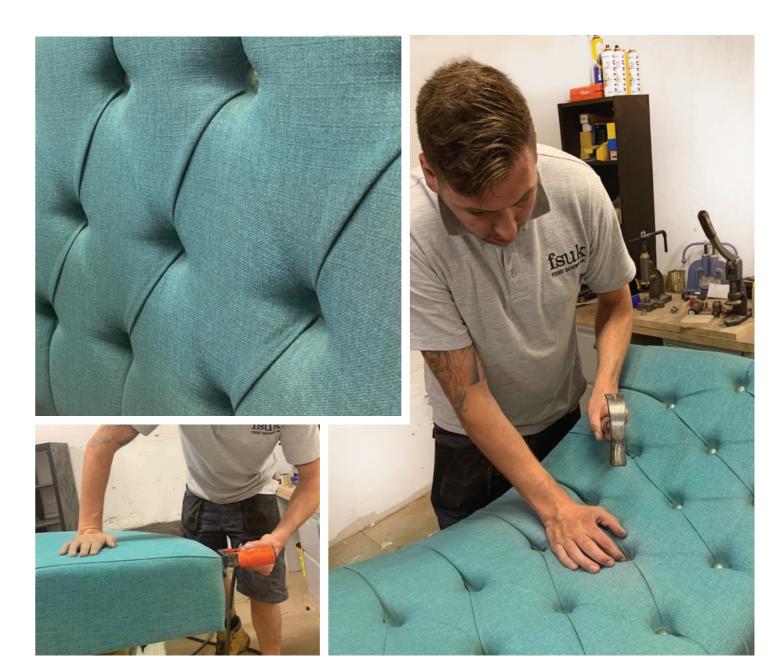

# **Upholstery workshop**

We understand comfort here at Fixed Seating UK, so we offer a range of fabrics and leathers to give your seats the fit and finish you desire.

The upholstery workshop is where these are added to the mix.

Like with the joinery team, we employ several experienced craftsmen to handle the more delicate jobs. With a steady hand, they apply the foam and fabrics to the banquettes our joiners create, as well as the intricate buttoning work.