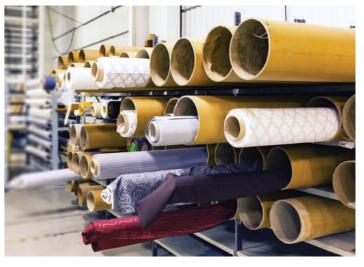

# **Upholstery workshop**

We understand comfort here at Fixed Seating UK, so we offer a range of fabrics and leathers to give your seats the fit and finish you desire.

The upholstery workshop is where these are added to the mix.

Like with the joinery team, we employ several experienced craftsmen to handle the more delicate jobs. With a steady hand, they apply the foam and fabrics to the banquettes our joiners create, as well as the intricate buttoning work.

#### Fabric suppliers we work with