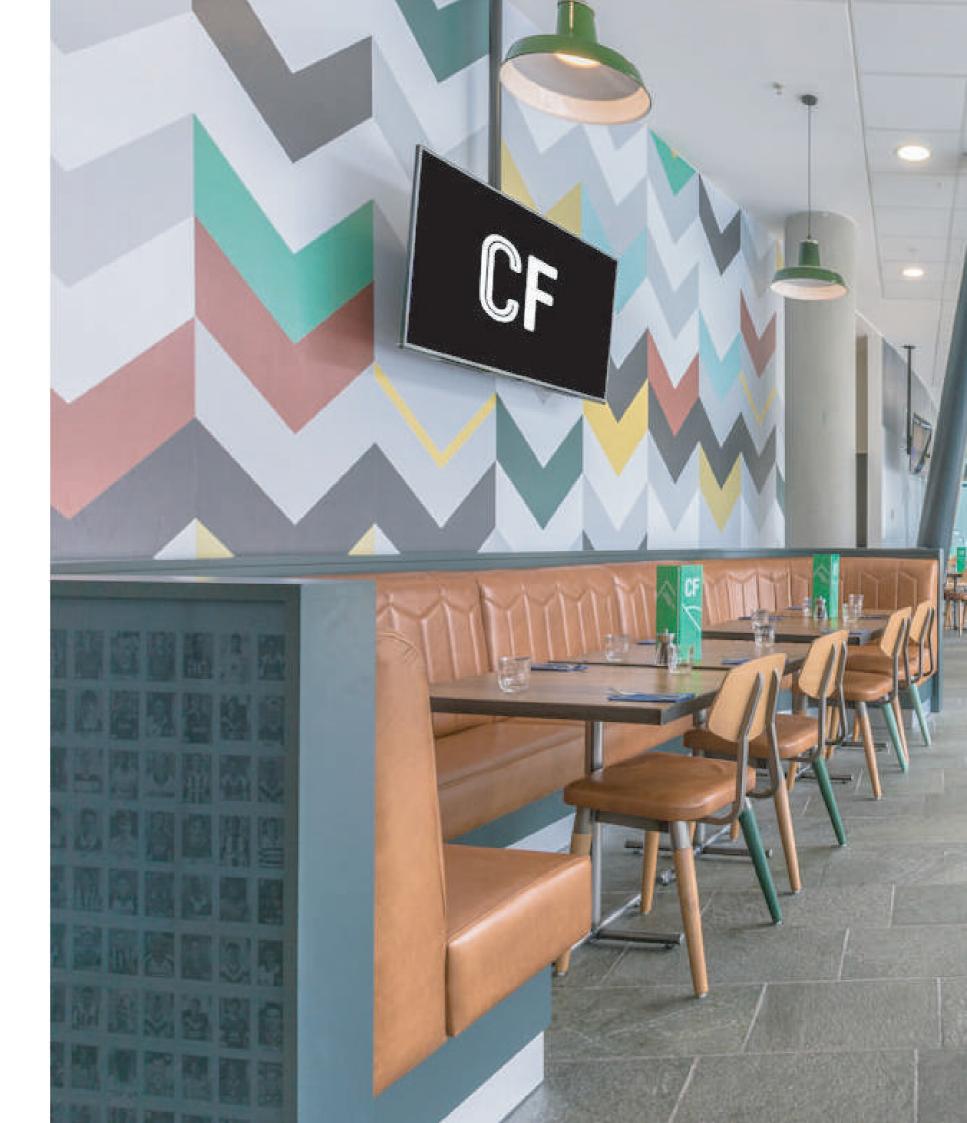

## **CAFE FOOTBALL**

#### - AND FOOTBALL -

Café Football is a fun and relaxed dining experience that captures the spirit of the beautiful game.

The menus on offer take cues from football and its culture, and it all comes together in a way that everyone can appreciate. Whether you're a foodie or a fan of the sport, there's a lot to appreciate.

When Fixed Seating UK took on this job, our client tasked us to manufacture seating that invokes a homely feel, and that's what we did. The seating in Café Football should feel reminiscent of your favorite chair at home – perfect for watching football!