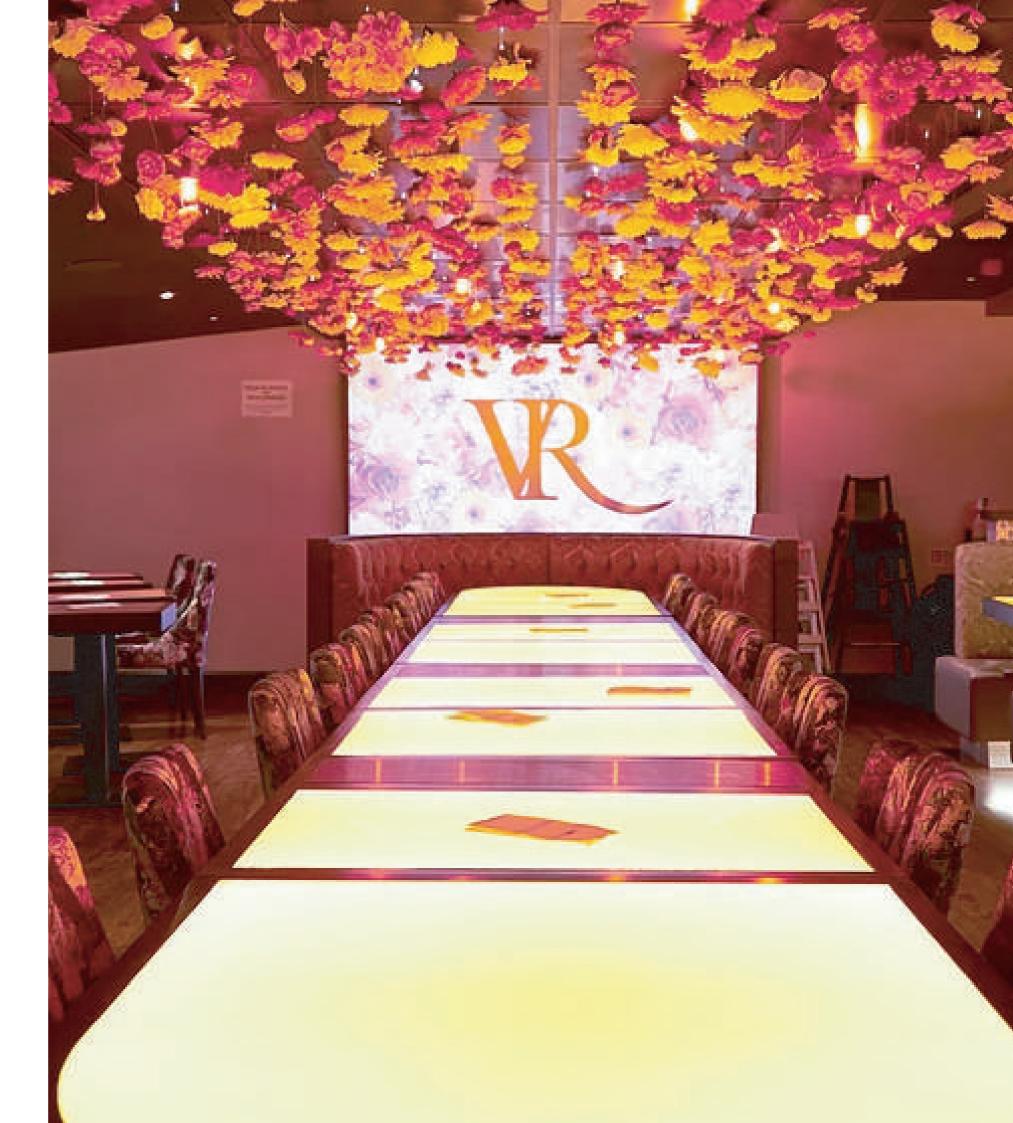

The Vanilla Rooms is a restaurant created by Shabir Hussan, and is focused on bringing quality taste and comfortable surroundings to all who visit.

Whether you're here to enjoy a mouth-watering Continental meal or one of the many desserts on offer, there's a lot to enjoy here.

To complement the welcoming atmosphere and emphasis on comfort, Fixed Seating UK manufactured the banquettes here. These seats make it easy to settle in and drink in the surroundings!

— Craftmanship at its finest — Made in the UK